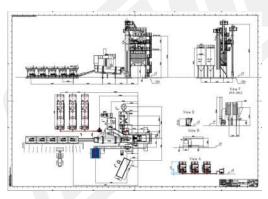

## **Build by components:**

- Predoser
- Drum dryer and burner
- Dust remover
- Additivator
- Mixer tower
- Finished product silo
- Filler system
- Bitumen supply (T-Bit)
- Steel foundation
- Microprocessor control
- Asphalt storage silo