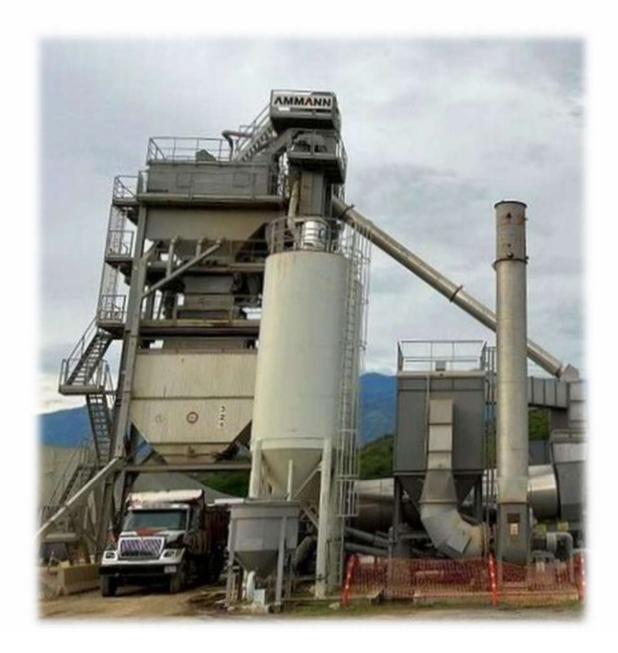

# **AMMANN ABC 180 SOLIDBATCH Asphalt Plant**

Alicante, 19.05.2023

### **AMMANN ABC 180 SOLIDBATCH**

Offer number: A-230519-2018-01

Year of construction: 2018
Brand: AMMANN

Model: ABC 180 SOLIDBATCH Capacity: 180 t/h 3% humidity

#### **Technical data:**

Capacity t/h
 180 3% humidity
 140 5% humidity

• Feeder capacity 10 m<sup>3</sup>

Drying drum type T 2080

Burner power 14 MW
 Filter capacity AFA 37.000 Nm³/h

Screen type VA 1536 SScreening 4 or 5 fractions

Screen surface 15 or 20 m²
Row of silos for hot aggregates 25 t or 53 t
Aggregate balance 2500 kg
Filler balance 300 kg
Asphalt bitumen balance 200 kg
Mixer size 2,2 t

## **Build by components:**

- Predoser
- Drum dryer and burner
- Dust remover
- Additivator
- Mixer tower
- Finished product silo
- Filler system
- Bitumen supply (T-Bit)
- Steel foundation
- Microprocessor control
- Asphalt storage silo

#### **Status:**

**Located in South America** 

The plant is in good conditions still working! Sales price on demand!