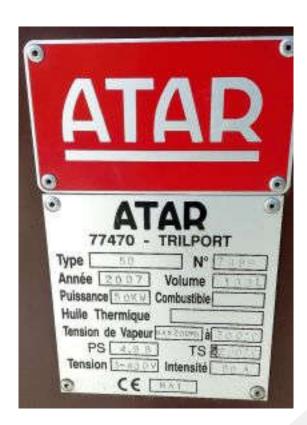

#### **Tower Construction complete by including:**

- Screening Unit on Top 5 Deck
- Mixer Unit 2,5 t capacity
- Host Store integrated in tower by 50 t
- Control Cabin with electric installation and computer control system
- Burner working with GAS or GASOIL
- Heating Central new in 2007
- Compressor new 2018
- Dreyer new inlet in 2020
- 6 Units Cold Bin Feeders complete with Conveyers
- Filler Deposits

## Fotos:

SIM AMMANN 200 t/h 3 de 5

SIM AMMANN 200 t/h 4 de 5

To see the photos in higher resolution please visit our web site.

http://www.maquiytec.com/ph/sim-amm-96.htm

SIM AMMANN 200 t/h 5 de 5