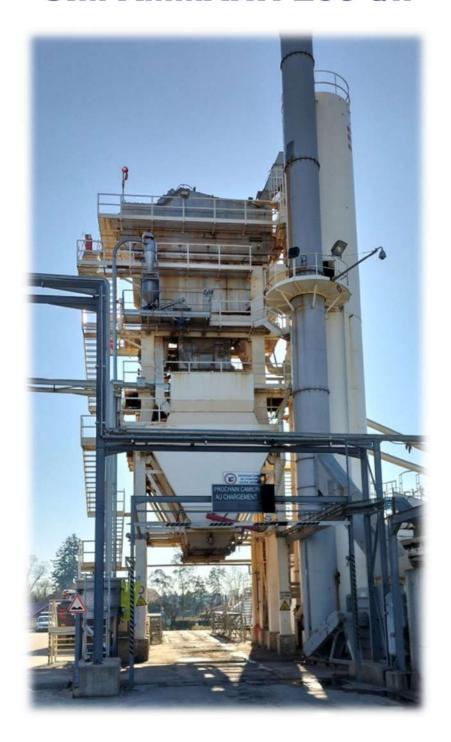

## SIM AMMANN 200 t/h

Alicante, 16.02.2023

## SIM AMMANN 200 t/h

Offer number: 0-230216-1996-01

Year of construction: 1996

Brand: SIM AMMANN

Model:

Capacity: 200 t/h (5% Humidity)

## **Build by components:**

#### **Tower Construction complete by including:**

- Screening Unit on Top 5 Deck
- Mixer Unit 2,5 t capacity
- Host Store integrated in tower by 50 t
- Control Cabin with electric installation and computer control system
- Burner working with GAS or GASOIL
- Heating Central new in 2007
- Compressor new 2018
- Dreyer new inlet in 2020
- 6 Units Cold Bin Feeders complete with Conveyers
- Filler Deposits