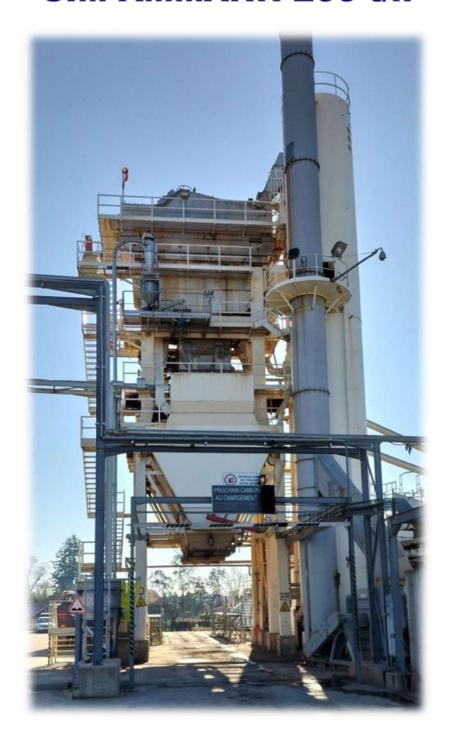

# SIM AMMANN 200 t/h

# SIM AMMANN 200 t/h

Offer number: 0-230216-1996-01

Year of construction: 1996

Brand: SIM AMMANN

Model:

Capacity: 200 t/h (5% Humidity)

# **Build by components:**

#### **Tower Construction complete by including:**

- Screening Unit on Top 5 Deck
- Mixer Unit 2,5 t capacity
- Host Store integrated in tower by 50 t
- Control Cabin with electric installation and computer control system
- Burner working with GAS or GASOIL
- Heating Central **new in 2007**
- Compressor new 2018
- Dreyer new inlet in 2020
- 6 Units Cold Bin Feeders complete with Conveyers
- Filler Deposits