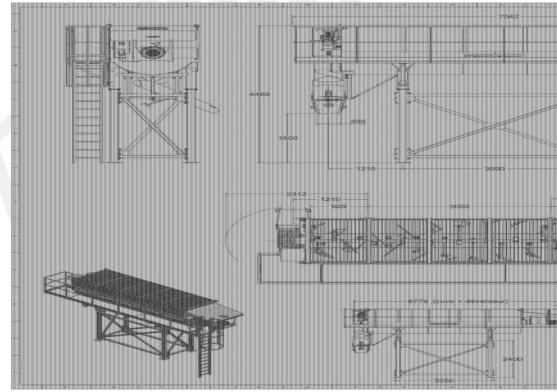

### **Build by components:**

- Concrete mixer with support frame and walkways
- Construction year 2018 with commissioning in 2019
- Total 4 individual tanks
- Capacity per tank 16,400 litres Total 92,600 litres
- Mixing hoppers are used to store, mix and distribute concrete either in bulk containers or in the feed hopper of a concrete pump