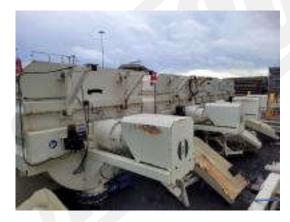

## **Concrete mixing tanks SECATOL PSE 16.400**

Offer number: A-240105-2018

Year of construction: 2018
Brand: SECATOL
Model: CTM PSE
Capacity: 16.400 liter

### **Build by components:**

- Concrete mixer with support frame and walkways
- Construction year 2018 with commissioning in 2019
- Total 4 individual tanks
- Capacity per tank 16,400 litres Total 92,600 litres
- Mixing hoppers are used to store, mix and distribute concrete either in bulk containers or in the feed hopper of a concrete pump

# Machine is in good conditions! Sales price on request