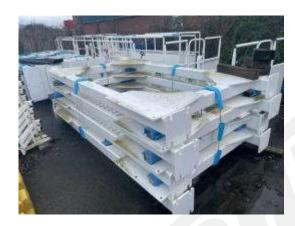

### **Build by components:**

- Concrete mixer with support frame and walkways
- Construction year 2018 with commissioning in 2019
- Total 4 individual tanks
- Capacity per tank 16,400 litres Total 92,600 litres
- Mixing hoppers are used to store, mix and distribute concrete either in bulk containers or in the feed hopper of a concrete pump

# Machine is in good conditions! Sales price on request