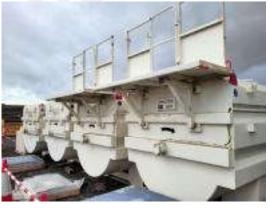

## **Concrete mixing tanks SECATOL PSE 16.400**

Offer number: A-240105-2018

Year of construction: 2018
Brand: SECATOL
Model: CTM PSE
Capacity: 16.400 liter

### **Build by components:**

- Concrete mixer with support frame and walkways
- Construction year 2018 with commissioning in 2019
- Total 4 individual tanks
- Capacity per tank 16,400 litres Total 92,600 litres
- Mixing hoppers are used to store, mix and distribute concrete either in bulk containers or in the feed hopper of a concrete pump

# Machine is in good conditions! Sales price on request