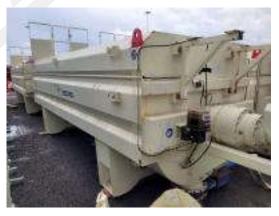

## **Concrete mixing tanks SECATOL PSE 16.400**

Offer number: A-240105-2018

Year of construction: 2018
Brand: SECATOL
Model: CTM PSE
Capacity: 16.400 liter

### **Build by components:**

- Concrete mixer with support frame and walkways
- Construction year 2018 with commissioning in 2019
- Total 4 individual tanks
- Capacity per tank 16,400 litres Total 92,600 litres
- Mixing hoppers are used to store, mix and distribute concrete either in bulk containers or in the feed hopper of a concrete pump

# Machine is in good conditions! Sales price on request