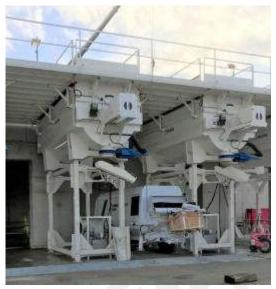

### **Build by components:**

- Concrete mixer with support frame and walkways
- Construction year 2018 with commissioning in 2019
- Total 4 individual tanks
- Capacity per tank 16,400 litres Total 92,600 litres
- Mixing hoppers are used to store, mix and distribute concrete either in bulk containers or in the feed hopper of a concrete pump

# Machine is in good conditions! Sales price on request