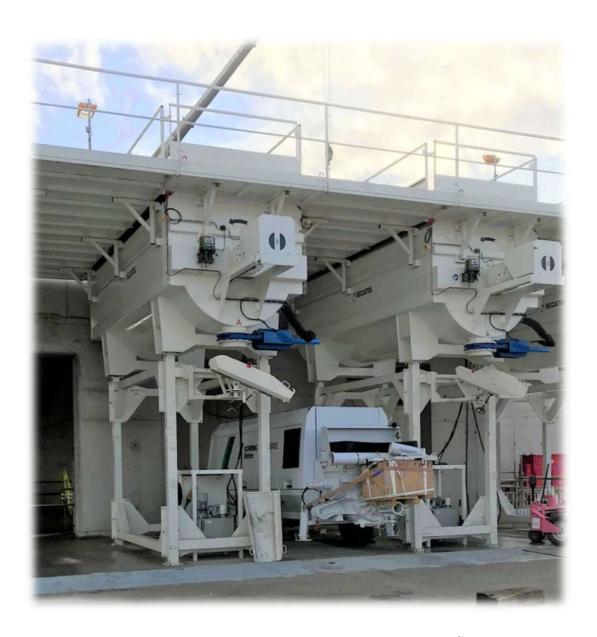

## **Concrete mixing tanks SECATOL PSE 16.400**

Offer number: A-240105-2018

Year of construction: 2018
Brand: SECATOL
Model: CTM PSE
Capacity: 16.400 liter

### **Build by components:**

- Concrete mixer with support frame and walkways
- Construction year 2018 with commissioning in 2019
- Total 4 individual tanks
- Capacity per tank 16,400 litres Total 92,600 litres
- Mixing hoppers are used to store, mix and distribute concrete either in bulk containers or in the feed hopper of a concrete pump

# Machine is in good conditions! Sales price on request