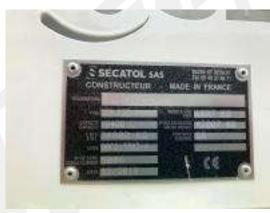

## **Concrete mixing tanks SECATOL PSE 16.400**

Offer number: A-240105-2018

Year of construction: 2018
Brand: SECATOL
Model: CTM PSE
Capacity: 16.400 liter

### **Build by components:**

- Concrete mixer with support frame and walkways
- Construction year 2018 with commissioning in 2019
- Total 4 individual tanks
- Capacity per tank 16,400 litres Total 92,600 litres
- Mixing hoppers are used to store, mix and distribute concrete either in bulk containers or in the feed hopper of a concrete pump