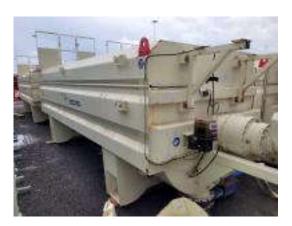

## Concrete mixing tanks SECATOL PSE 16.400

Offer number: A-240105-2018

Year of construction: 2018
Brand: SECATOL
Model: CTM PSE
Capacity: 16.400 liter

### **Build by components:**

- Concrete mixer with support frame and walkways
- Construction year 2018 with commissioning in 2019
- Total 4 individual tanks
- Capacity per tank 16,400 litres Total 92,600 litres
- Mixing hoppers are used to store, mix and distribute concrete either in bulk containers or in the feed hopper of a concrete pump