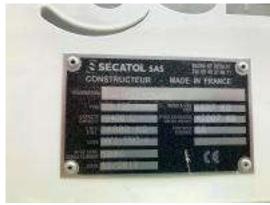

## Concrete mixing tanks SECATOL PSE 16.400

Offer number: A-240105-2018

Year of construction: 2018
Brand: SECATOL
Model: CTM PSE
Capacity: 16.400 liter

### **Build by components:**

- Concrete mixer with support frame and walkways
- Construction year 2018 with commissioning in 2019
- Total 4 individual tanks
- Capacity per tank 16,400 litres Total 92,600 litres
- Mixing hoppers are used to store, mix and distribute concrete either in bulk containers or in the feed hopper of a concrete pump