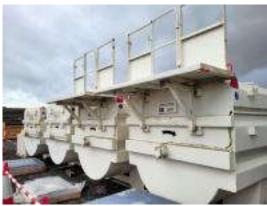

## Concrete mixing tanks SECATOL PSE 16.400

Offer number: A-240105-2018

Year of construction: 2018
Brand: SECATOL
Model: CTM PSE
Capacity: 16.400 liter

### **Build by components:**

- Concrete mixer with support frame and walkways
- Construction year 2018 with commissioning in 2019
- Total 4 individual tanks
- Capacity per tank 16,400 litres Total 92,600 litres
- Mixing hoppers are used to store, mix and distribute concrete either in bulk containers or in the feed hopper of a concrete pump