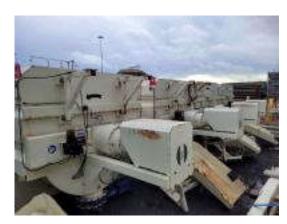

## Concrete mixing tanks SECATOL PSE 16.400

Offer number: A-240105-2018

Year of construction: 2018
Brand: SECATOL
Model: CTM PSE
Capacity: 16.400 liter

### **Build by components:**

- Concrete mixer with support frame and walkways
- Construction year 2018 with commissioning in 2019
- Total 4 individual tanks
- Capacity per tank 16,400 litres Total 92,600 litres
- Mixing hoppers are used to store, mix and distribute concrete either in bulk containers or in the feed hopper of a concrete pump