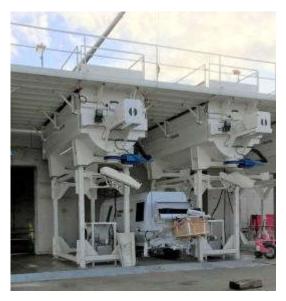

### **Build by components:**

- Concrete mixer with support frame and walkways
- Construction year 2018 with commissioning in 2019
- Total 4 individual tanks
- Capacity per tank 16,400 litres Total 92,600 litres
- Mixing hoppers are used to store, mix and distribute concrete either in bulk containers or in the feed hopper of a concrete pump