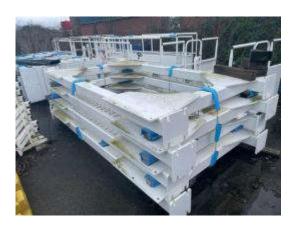

### **Build by components:**

- Concrete mixer with support frame and walkways
- Construction year 2018 with commissioning in 2019
- Total 4 individual tanks
- Capacity per tank 16,400 litres Total 92,600 litres
- Mixing hoppers are used to store, mix and distribute concrete either in bulk containers or in the feed hopper of a concrete pump