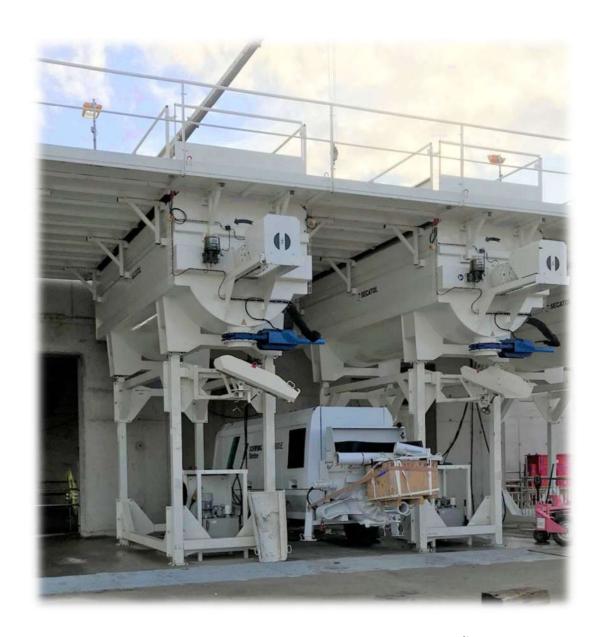

## Concrete mixing tanks SECATOL PSE 16.400

Offer number: A-240105-2018

Year of construction: 2018
Brand: SECATOL
Model: CTM PSE
Capacity: 16.400 liter

### **Build by components:**

- Concrete mixer with support frame and walkways
- Construction year 2018 with commissioning in 2019
- Total 4 individual tanks
- Capacity per tank 16,400 litres Total 92,600 litres
- Mixing hoppers are used to store, mix and distribute concrete either in bulk containers or in the feed hopper of a concrete pump