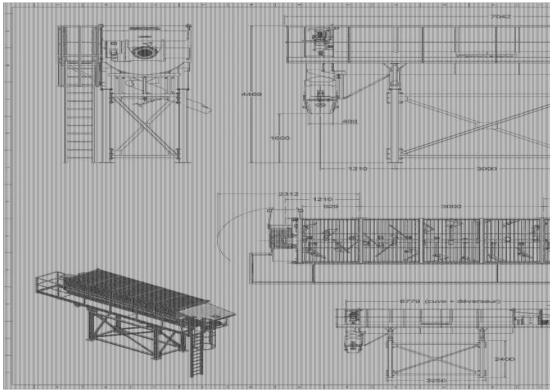

### **Build by components:**

- Concrete mixer with support frame and walkways
- Construction year 2018 with commissioning in 2019
- Total 4 individual tanks
- Capacity per tank 16,400 litres Total 92,600 litres
- Mixing hoppers are used to store, mix and distribute concrete either in bulk containers or in the feed hopper of a concrete pump

#### **Photos:**

To see the photos in higher resolution please visit our web site.