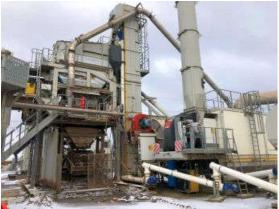

# MARINI XPRESS 2500P Mobile Batch Mix Asphalt Plant

Alicante, 28.12.2022

### **MARINI XPRESS 2500P**

Offer number: A-221227-2016-01

Year of construction: 2016 Brand: MARINI

Model: XPRESS 2500P E220 Capacity: 200 t/h (5% Humidity)

## **Build by components:**

- Six (6) 11 m<sup>3</sup> totally galvanised cold feed unit with sheeting
- Collect conveyor to dryer
- Dryer E220 Diameter 2,2 m x 9 m
- Burner 15 MW
- Screening and mixing Xpress 2500
- 2,5 tonne mixer.
- Bag filter (57.023 m³/hr)
- 12 m³ reclaimed filler silo
- Imported self-erecting Horizontal filler storage silo 38 m³
- Reclaimed self-erecting Horizontal filler storage silo <u>29 m³</u>
- Dust Conditioner
- Hydraulic lifting of main plant
- Rap into the mixer 30%
- Rap into the Dryer 30% by preinstalled Ring for feeding
- 126 tonnes load-cell mounted mixed material storage Hot Store
- Control cabin 2.200 x 3.000 x 2.500 with second cabin
- 2 x 55 m³ Horizontal bitumen tanks E-Heating
- Plant control system Cybertronic 500 with Collinson addition
- Installation and wiring with new SWA cable
- Guards according UK specification

# Fotos:

Marini Xpress 2500P E220 3 de 4

To see the photos in higher resolution please visit our web site.

http://www.maquiytec.com/ph/marini-xpress-2500.htm