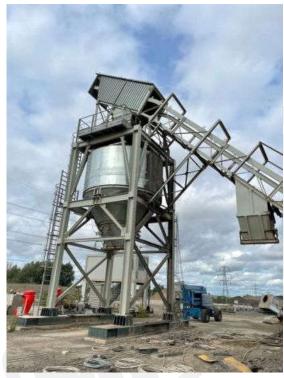

# MARINI XPRESS 2500P Mobile Batch Mix Asphalt Plant

Alicante, 28.12.2022

### **MARINI XPRESS 2500P**

Offer number: A-221227-2016-01

Year of construction: 2016 Brand: MARINI

Model: XPRESS 2500P E220 Capacity: 200 t/h (5% Humidity)

## **Build by components:**

- Six (6) 11 m<sup>3</sup> totally galvanised cold feed unit with sheeting
- Collect conveyor to dryer
- Dryer E220 Diameter 2,2 m x 9 m
- Burner 15 MW
- Screening and mixing Xpress 2500
- 2,5 tonne mixer.
- Bag filter (57.023 m³/hr)
- 12 m³ reclaimed filler silo
- Imported self-erecting Horizontal filler storage silo 38 m³
- Reclaimed self-erecting Horizontal filler storage silo <u>29 m³</u>
- Dust Conditioner
- Hydraulic lifting of main plant
- Rap into the mixer 30%
- Rap into the Dryer 30% by preinstalled Ring for feeding
- 126 tonnes load-cell mounted mixed material storage Hot Store
- Control cabin 2.200 x 3.000 x 2.500 with second cabin
- 2 x 55 m³ Horizontal bitumen tanks E-Heating
- Plant control system Cybertronic 500 with Collinson addition
- Installation and wiring with new SWA cable
- Guards according UK specification

# Fotos:

Marini Xpress 2500P E220 3 de 4

To see the photos in higher resolution please visit our web site.

http://www.maquiytec.com/ph/marini-xpress-2500.htm