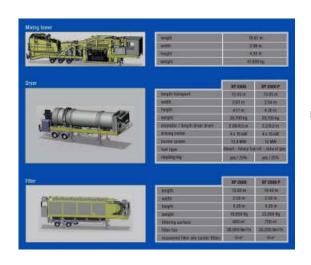

## **Build by components:**

- Six (6) 11 m<sup>3</sup> totally galvanised cold feed unit with sheeting
- Collect conveyor to dryer
- Dryer E220 Diameter 2,2 m x 9 m
- Burner 15 MW
- Screening and mixing Xpress 2500
- 2,5 tonne mixer.
- Bag filter (57.023 m³/hr)
- 12 m³ reclaimed filler silo
- Imported self-erecting Horizontal filler storage silo 38 m³
- Reclaimed self-erecting Horizontal filler storage silo <u>29 m³</u>
- Dust Conditioner
- Hydraulic lifting of main plant
- Rap into the mixer 30%
- Rap into the Dryer 30% by preinstalled Ring for feeding
- 126 tonnes load-cell mounted mixed material storage Hot Store
- Control cabin 2.200 x 3.000 x 2.500 with second cabin
- 2 x 55 m³ Horizontal bitumen tanks E-Heating
- Plant control system Cybertronic 500 with Collinson addition
- Installation and wiring with new SWA cable
- Guards according UK specification