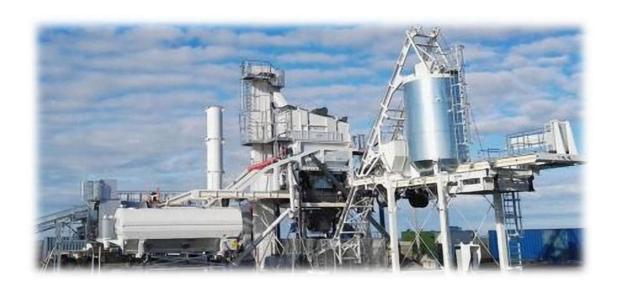

# MARINI XPRESS 2500P Mobile Batch Mix Asphalt Plant

Alicante, 28.12.2022

### **MARINI XPRESS 2500P**

Offer number: A-221227-2016-01

Year of construction: 2016 Brand: MARINI

Model: XPRESS 2500P E220 Capacity: 200 t/h (5% Humidity)

## **Build by components:**

- Six (6) 11 m<sup>3</sup> totally galvanised cold feed unit with sheeting
- Collect conveyor to dryer
- Dryer E220 Diameter 2,2 m x 9 m
- Burner 15 MW
- Screening and mixing Xpress 2500
- 2,5 tonne mixer.
- Bag filter (57.023 m³/hr)
- 12 m³ reclaimed filler silo
- Imported self-erecting Horizontal filler storage silo 38 m³
- Reclaimed self-erecting Horizontal filler storage silo <u>29 m³</u>
- Dust Conditioner
- Hydraulic lifting of main plant
- Rap into the mixer 30%
- Rap into the Dryer 30% by preinstalled Ring for feeding
- 126 tonnes load-cell mounted mixed material storage Hot Store
- Control cabin 2.200 x 3.000 x 2.500 with second cabin
- 2 x 55 m³ Horizontal bitumen tanks E-Heating
- Plant control system Cybertronic 500 with Collinson addition
- Installation and wiring with new SWA cable
- Guards according UK specification

# Fotos:

Marini Xpress 2500P E220 3 de 4

To see the photos in higher resolution please visit our web site.

http://www.maquiytec.com/ph/marini-xpress-2500.htm