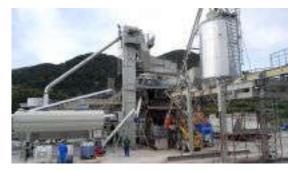

# MARINI XPRESS 2500P Mobile Batch Mix Asphalt Plant

Alicante, 28.12.2022

### **MARINI XPRESS 2500P**

Offer number: A-221227-2016-01

Year of construction: 2016 Brand: MARINI

Model: XPRESS 2500P E220 Capacity: 200 t/h (5% Humidity)

## **Build by components:**

- Six (6) 11 m<sup>3</sup> totally galvanised cold feed unit with sheeting
- Collect conveyor to dryer
- Dryer E220 Diameter 2,2 m x 9 m
- Burner 15 MW
- Screening and mixing Xpress 2500
- 2,5 tonne mixer.
- Bag filter (57.023 m³/hr)
- 12 m³ reclaimed filler silo
- Imported self-erecting Horizontal filler storage silo 38 m³
- Reclaimed self-erecting Horizontal filler storage silo <u>29 m³</u>
- Dust Conditioner
- Hydraulic lifting of main plant
- Rap into the mixer 30%
- Rap into the Dryer 30% by preinstalled Ring for feeding
- 126 tonnes load-cell mounted mixed material storage Hot Store
- Control cabin 2.200 x 3.000 x 2.500 with second cabin
- 2 x 55 m³ Horizontal bitumen tanks E-Heating
- Plant control system Cybertronic 500 with Collinson addition
- Installation and wiring with new SWA cable
- Guards according UK specification

# Fotos:

Marini Xpress 2500P E220 3 de 4

To see the photos in higher resolution please visit our web site.

http://www.maquiytec.com/ph/marini-xpress-2500.htm