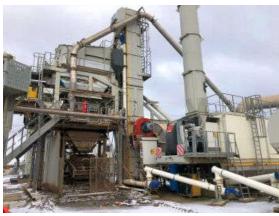

#### **Build by components:**

- Six (6) 11 m<sup>3</sup> totally galvanised cold feed unit with sheeting
- Collect conveyor to dryer
- Dryer E220 Diameter 2,2 m x 9 m
- Burner 15 MW
- Screening and mixing Xpress 2500
- 2,5 tonne mixer.
- Bag filter (57.023 m<sup>3</sup>/hr)
- 12 m<sup>3</sup> reclaimed filler silo
- Imported self-erecting Horizontal filler storage silo 38 m<sup>3</sup>
- Reclaimed self-erecting Horizontal filler storage silo 29 m<sup>3</sup>
- Dust Conditioner
- Hydraulic lifting of main plant
- Rap into the mixer <u>30%</u>
- Rap into the Dryer 30% by preinstalled Ring for feeding
- <u>126 tonnes</u> load-cell mounted mixed material storage Hot Store
- Control cabin 2.200 x 3.000 x 2.500 with second cabin
- 2 x 55 m<sup>3</sup> Horizontal bitumen tanks E-Heating
- Plant control system Cybertronic 500 with Collinson addition
- Installation and wiring with new SWA cable
- Guards according UK specification

#### Status:

- First assembling in 2017
- Total production till now 40.000 t