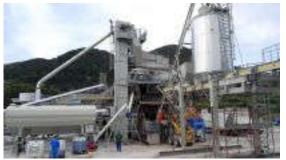

#### **Build by components:**

- Six (6) 11 m<sup>3</sup> totally galvanised cold feed unit with sheeting
- Collect conveyor to dryer
- Dryer E220 Diameter 2,2 m x 9 m
- Burner 15 MW
- Screening and mixing Xpress 2500
- 2,5 tonne mixer.
- Bag filter (57.023 m<sup>3</sup>/hr)
- 12 m<sup>3</sup> reclaimed filler silo
- Imported self-erecting Horizontal filler storage silo 38 m<sup>3</sup>
- Reclaimed self-erecting Horizontal filler storage silo 29 m<sup>3</sup>
- Dust Conditioner
- Hydraulic lifting of main plant
- Rap into the mixer <u>30%</u>
- Rap into the Dryer 30% by preinstalled Ring for feeding
- <u>126 tonnes</u> load-cell mounted mixed material storage Hot Store
- Control cabin 2.200 x 3.000 x 2.500 with second cabin
- 2 x 55 m<sup>3</sup> Horizontal bitumen tanks E-Heating
- Plant control system Cybertronic 500 with Collinson addition
- Installation and wiring with new SWA cable
- Guards according UK specification

#### Status:

- First assembling in 2017
- Total production till now 40.000 t