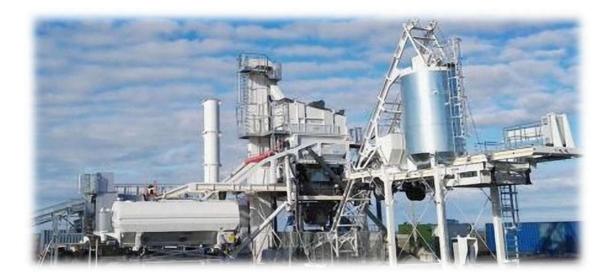

# **MARINI XPRESS 2500P**

## **Mobile Batch Mix Asphalt Plant**

Alicante, 28.12.2022

### **MARINI XPRESS 2500P**

Offer number:A-221227-2016-01Year of construction:2016Brand:MARINIModel:XPRESS 2500P E220Capacity:200 t/h (5% Humidity)

#### **Build by components:**

- Six (6) 11 m<sup>3</sup> totally galvanised cold feed unit with sheeting
- Collect conveyor to dryer
- Dryer E220 Diameter 2,2 m x 9 m
- Burner 15 MW
- Screening and mixing Xpress 2500
- 2,5 tonne mixer.
- Bag filter (57.023 m<sup>3</sup>/hr)
- 12 m<sup>3</sup> reclaimed filler silo
- Imported self-erecting Horizontal filler storage silo 38 m<sup>3</sup>
- Reclaimed self-erecting Horizontal filler storage silo 29 m<sup>3</sup>
- Dust Conditioner
- Hydraulic lifting of main plant
- Rap into the mixer <u>30%</u>
- Rap into the Dryer 30% by preinstalled Ring for feeding
- <u>126 tonnes</u> load-cell mounted mixed material storage Hot Store
- Control cabin 2.200 x 3.000 x 2.500 with second cabin
- 2 x 55 m<sup>3</sup> Horizontal bitumen tanks E-Heating
- Plant control system Cybertronic 500 with Collinson addition
- Installation and wiring with new SWA cable
- Guards according UK specification