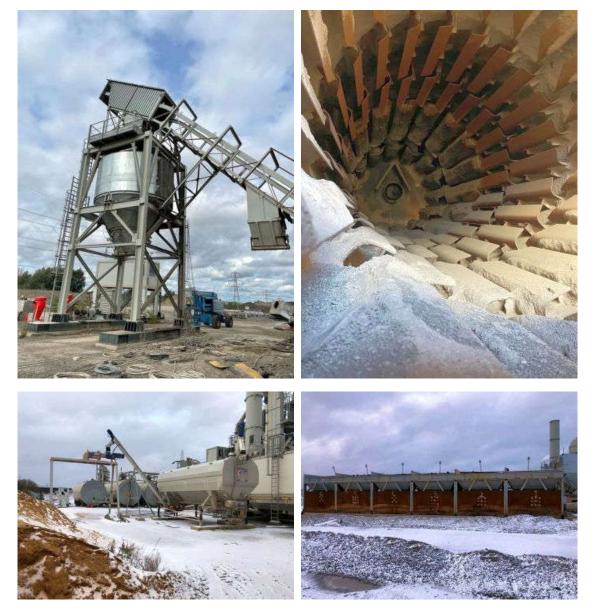

#### **Build by components:**

- Six (6) 11 m<sup>3</sup> totally galvanised cold feed unit with sheeting
- Collect conveyor to dryer
- Dryer E220 Diameter 2,2 m x 9 m
- Burner 15 MW
- Screening and mixing Xpress 2500
- 2,5 tonne mixer.
- Bag filter (57.023 m<sup>3</sup>/hr)
- 12 m<sup>3</sup> reclaimed filler silo
- Imported self-erecting Horizontal filler storage silo 38 m<sup>3</sup>
- Reclaimed self-erecting Horizontal filler storage silo 29 m<sup>3</sup>
- Dust Conditioner
- Hydraulic lifting of main plant
- Rap into the mixer <u>30%</u>
- Rap into the Dryer 30% by preinstalled Ring for feeding
- <u>126 tonnes</u> load-cell mounted mixed material storage Hot Store
- Control cabin 2.200 x 3.000 x 2.500 with second cabin
- 2 x 55 m<sup>3</sup> Horizontal bitumen tanks E-Heating
- Plant control system Cybertronic 500 with Collinson addition
- Installation and wiring with new SWA cable
- Guards according UK specification

## Plant is in good conditions - barely used! Sales price on request!

| Mixing tower                                                                                                   |                                                                                                                 |                                 |                    |
|----------------------------------------------------------------------------------------------------------------|-----------------------------------------------------------------------------------------------------------------|---------------------------------|--------------------|
|                                                                                                                | -9425                                                                                                           | U.S. M.                         |                    |
|                                                                                                                | 1000                                                                                                            | INC                             |                    |
|                                                                                                                | Mage                                                                                                            | 431.0                           |                    |
| 0'0'0'=                                                                                                        | wiji                                                                                                            | arite (a                        |                    |
| All second s | alter and the second |                                 |                    |
| Dryer                                                                                                          |                                                                                                                 | 39 2300                         | 39 2500 P          |
|                                                                                                                | Integer Encount                                                                                                 | 1143.4                          | ILOS IN            |
|                                                                                                                | wd3.                                                                                                            | 261 m                           | 1540               |
|                                                                                                                | height                                                                                                          | 411.4                           | 4.30 m             |
|                                                                                                                | (erght)                                                                                                         | 28.700×m                        | 25.700 kg          |
|                                                                                                                | storeday / hogh shar down                                                                                       | 2.25/8.5 14                     | 22/02/11           |
|                                                                                                                | straining backar                                                                                                | 43 15 AM                        | 41.15 km           |
|                                                                                                                | barner prover                                                                                                   | 12.4 Mill                       | IE WA              |
|                                                                                                                | Tall (gas                                                                                                       | Canal-have balled - setural gen |                    |
|                                                                                                                | manging                                                                                                         | sec/254                         | #175A              |
| H. H.                                                                                                          |                                                                                                                 |                                 |                    |
| 月期:                                                                                                            |                                                                                                                 | 37 2568                         | 6F 2382 P          |
|                                                                                                                | ergth -                                                                                                         | ILLER H                         | 1640.00            |
|                                                                                                                | with                                                                                                            | 212.0                           | 2.52.8             |
|                                                                                                                | August .                                                                                                        | 4,25 m                          | 4.23 m             |
|                                                                                                                | - angel                                                                                                         | 18,303,43                       | 22,000 49          |
|                                                                                                                | theory surface                                                                                                  | 05318                           | THE                |
|                                                                                                                | Aller tax                                                                                                       | STREETS.                        | STATE OF THE OWNER |
|                                                                                                                | Inconcered Tiller Sale Lander Effett                                                                            | ant inc                         | 0.01               |