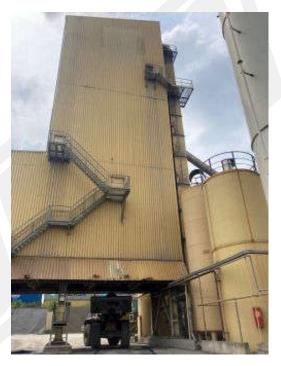

# Marini Asphalt Plant 250 t/h

Offer number: Brand: Model: Capacity:

A-210907-2001-01 Year of construction: 2001 + different updates Marini MARINI 250 ≈ 250 t/h

### **Technical details:**

Plant is continued up dated until 2021

- Chain hot elevator new in 2020
- Dryer inside new in 2020
- and other parts renewed in 2020 and also 2021 •

Plant is configured by:

| ٠ | Mixer                      | 4.000 kg                |
|---|----------------------------|-------------------------|
| ٠ | Screening unit             | 6 deck                  |
| ٠ | Electronic direction       | MIPROTEK 4000i          |
| ٠ | <b>RA Feeding in Dryer</b> |                         |
| ٠ | Hot Store                  | 300 t (3 departments)   |
| ٠ | Filler                     | 2 x 50 t + 1 x 100 t    |
| ٠ | Bitumen Tanks              | 5 x 60 t vertical       |
| ٠ | Heating Central            | Weishaupt Burner 250 kW |
| ٠ | Cold bins feeders          | 14 units                |
| ٠ | Burner Benninghoven        | RAX JET K-Oil 3         |
| ٠ | Bag Filter Lühr            | 940 m <sup>3</sup>      |
|   |                            |                         |

## **Photos:**

Marini Asphalt Plant 250 t/h – 2001 updated

To see alternative equipment, visit our web site.

http://www.maquiytec.com/ph/marini-250-2001.htm