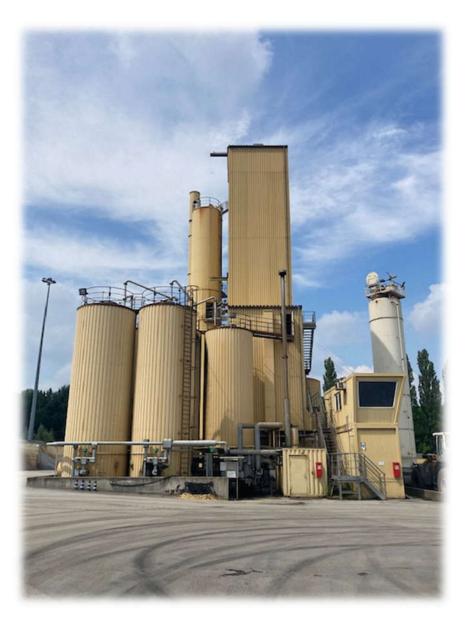

# Marini Asphalt Plant 250 t/h

Offer number: Brand: Model: Capacity:

A-210907-2001-01 Year of construction: 2001 + different updates Marini MARINI 250 ≈ 250 t/h

### **Technical details:**

Plant is continued up dated until 2021

- Chain hot elevator new in 2020
- Dryer inside new in 2020
- and other parts renewed in 2020 and also 2021 •

Plant is configured by:

| ٠ | Mixer                      | 4.000 kg                |
|---|----------------------------|-------------------------|
| ٠ | Screening unit             | 6 deck                  |
| ٠ | Electronic direction       | MIPROTEK 4000i          |
| ٠ | <b>RA Feeding in Dryer</b> |                         |
| ٠ | Hot Store                  | 300 t (3 departments)   |
| ٠ | Filler                     | 2 x 50 t + 1 x 100 t    |
| ٠ | Bitumen Tanks              | 5 x 60 t vertical       |
| ٠ | Heating Central            | Weishaupt Burner 250 kW |
| ٠ | Cold bins feeders          | 14 units                |
| ٠ | Burner Benninghoven        | RAX JET K-Oil 3         |
| ٠ | Bag Filter Lühr            | 940 m <sup>3</sup>      |
|   |                            |                         |

## **Photos:**

Marini Asphalt Plant 250 t/h – 2001 updated

To see alternative equipment, visit our web site.

http://www.maquiytec.com/ph/marini-250-2001.htm