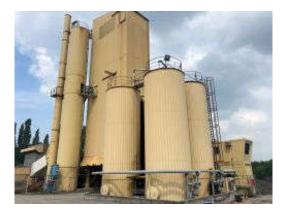

# Marini Asphalt Plant 250 t/h

Offer number: Brand: Model: Capacity:

A-210907-2001-01 Year of construction: 2001 + different updates Marini MARINI 250 ≈ 250 t/h

### **Technical details:**

Plant is continued up dated until 2021

- Chain hot elevator new in 2020
- Dryer inside new in 2020
- and other parts renewed in 2020 and also 2021 •

Plant is configured by:

| ٠ | Mixer                      | 4.000 kg                |
|---|----------------------------|-------------------------|
| ٠ | Screening unit             | 6 deck                  |
| ٠ | Electronic direction       | MIPROTEK 4000i          |
| ٠ | <b>RA Feeding in Dryer</b> |                         |
| ٠ | Hot Store                  | 300 t (3 departments)   |
| ٠ | Filler                     | 2 x 50 t + 1 x 100 t    |
| ٠ | Bitumen Tanks              | 5 x 60 t vertical       |
| ٠ | Heating Central            | Weishaupt Burner 250 kW |
| ٠ | Cold bins feeders          | 14 units                |
| ٠ | Burner Benninghoven        | RAX JET K-Oil 3         |
| ٠ | Bag Filter Lühr            | 940 m <sup>3</sup>      |
|   |                            |                         |

## **Photos:**

Marini Asphalt Plant 250 t/h – 2001 updated

To see alternative equipment, visit our web site.

http://www.maquiytec.com/ph/marini-250-2001.htm