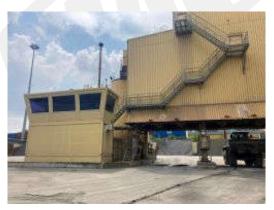

# Marini Asphalt Plant 250 t/h

Offer number: Brand: Model: Capacity:

A-210907-2001-01 Year of construction: 2001 + different updates Marini MARINI 250 ≈ 250 t/h

### **Technical details:**

Plant is continued up dated until 2021

- Chain hot elevator new in 2020
- Dryer inside new in 2020
- and other parts renewed in 2020 and also 2021 •

Plant is configured by:

| ٠ | Mixer                      | 4.000 kg                |
|---|----------------------------|-------------------------|
| ٠ | Screening unit             | 6 deck                  |
| ٠ | Electronic direction       | MIPROTEK 4000i          |
| ٠ | <b>RA Feeding in Dryer</b> |                         |
| ٠ | Hot Store                  | 300 t (3 departments)   |
| ٠ | Filler                     | 2 x 50 t + 1 x 100 t    |
| ٠ | Bitumen Tanks              | 5 x 60 t vertical       |
| ٠ | Heating Central            | Weishaupt Burner 250 kW |
| ٠ | Cold bins feeders          | 14 units                |
| ٠ | Burner Benninghoven        | RAX JET K-Oil 3         |
| ٠ | Bag Filter Lühr            | 940 m <sup>3</sup>      |
|   |                            |                         |

## **Photos:**

Marini Asphalt Plant 250 t/h – 2001 updated

To see alternative equipment, visit our web site.

http://www.maquiytec.com/ph/marini-250-2001.htm