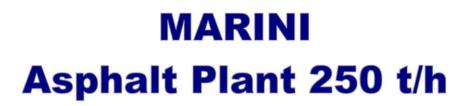

# Marini Asphalt Plant 250 t/h

Offer number: Brand: Model: Capacity:

A-210907-2001-01 Year of construction: 2001 + different updates Marini MARINI 250 ≈ 250 t/h

### **Technical details:**

Plant is continued up dated until 2021

- Chain hot elevator new in 2020
- Dryer inside new in 2020
- and other parts renewed in 2020 and also 2021 •

Plant is configured by:

| ٠ | Mixer                      | 4.000 kg                |
|---|----------------------------|-------------------------|
| ٠ | Screening unit             | 6 deck                  |
| ٠ | Electronic direction       | MIPROTEK 4000i          |
| ٠ | <b>RA Feeding in Dryer</b> |                         |
| ٠ | Hot Store                  | 300 t (3 departments)   |
| ٠ | Filler                     | 2 x 50 t + 1 x 100 t    |
| ٠ | Bitumen Tanks              | 5 x 60 t vertical       |
| ٠ | Heating Central            | Weishaupt Burner 250 kW |
| ٠ | Cold bins feeders          | 14 units                |
| ٠ | Burner Benninghoven        | RAX JET K-Oil 3         |
| ٠ | Bag Filter Lühr            | 940 m <sup>3</sup>      |
|   |                            |                         |

## **Photos:**

Marini Asphalt Plant 250 t/h – 2001 updated

To see alternative equipment, visit our web site.

http://www.maquiytec.com/ph/marini-250-2001.htm