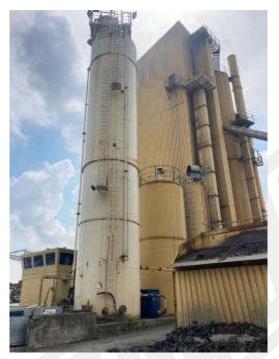

# Marini Asphalt Plant 250 t/h

Offer number: Brand: Model: Capacity:

A-210907-2001-01 Year of construction: 2001 + different updates Marini MARINI 250 ≈ 250 t/h

### **Technical details:**

Plant is continued up dated until 2021

- Chain hot elevator new in 2020
- Dryer inside new in 2020
- and other parts renewed in 2020 and also 2021 •

Plant is configured by:

| ٠ | Mixer                      | 4.000 kg                |
|---|----------------------------|-------------------------|
| ٠ | Screening unit             | 6 deck                  |
| ٠ | Electronic direction       | MIPROTEK 4000i          |
| ٠ | <b>RA Feeding in Dryer</b> |                         |
| ٠ | Hot Store                  | 300 t (3 departments)   |
| ٠ | Filler                     | 2 x 50 t + 1 x 100 t    |
| ٠ | Bitumen Tanks              | 5 x 60 t vertical       |
| ٠ | Heating Central            | Weishaupt Burner 250 kW |
| ٠ | Cold bins feeders          | 14 units                |
| ٠ | Burner Benninghoven        | RAX JET K-Oil 3         |
| ٠ | Bag Filter Lühr            | 940 m <sup>3</sup>      |
|   |                            |                         |

## **Photos:**

Marini Asphalt Plant 250 t/h – 2001 updated

To see alternative equipment, visit our web site.

http://www.maquiytec.com/ph/marini-250-2001.htm