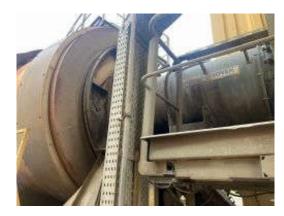

f construction: 2001 + different updates

Brand: Marini
Model: MARINI 250
Capacity: ≈ 250 t/h

### **Technical details:**

Plant is continued up dated until 2021

- Chain hot elevator new in 2020
- Dryer inside new in 2020
- and other parts renewed in 2020 and also 2021

#### Plant is configured by:

Mixer 4.000 kgScreening unit 6 deck

• Electronic direction MIPROTEK 4000i

• RA Feeding in Dryer

Hot Store 300 t (3 departments)
 Filler 2 x 50 t + 1 x 100 t
 Bitumen Tanks 5 x 60 t vertical

Heating Central Weishaupt Burner 250 kW

• Cold bins feeders 14 units

• Burner Benninghoven RAX JET K-Oil 3

• Bag Filter Lühr 940 m³

## Status:

• Plant is still working and will be available end of this Year 2021 November

Machines in good conditions! Sales price on request!

# Photos:





























To see alternative equipment, visit our web site.