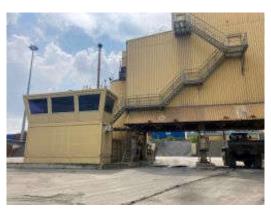

ar of construction: 2001 + different updates

Brand: Marini
Model: MARINI 250
Capacity: ≈ 250 t/h

### **Technical details:**

Plant is continued up dated until 2021

- Chain hot elevator new in 2020
- Dryer inside new in 2020
- and other parts renewed in 2020 and also 2021

#### Plant is configured by:

Mixer 4.000 kgScreening unit 6 deck

• Electronic direction MIPROTEK 4000i

• RA Feeding in Dryer

Hot Store 300 t (3 departments)
 Filler 2 x 50 t + 1 x 100 t
 Bitumen Tanks 5 x 60 t vertical

Heating Central Weishaupt Burner 250 kW

• Cold bins feeders 14 units

• Burner Benninghoven RAX JET K-Oil 3

• Bag Filter Lühr 940 m³

## Status:

• Plant is still working and will be available end of this Year 2021 November

Machines in good conditions! Sales price on request!

# Photos:





























To see alternative equipment, visit our web site.