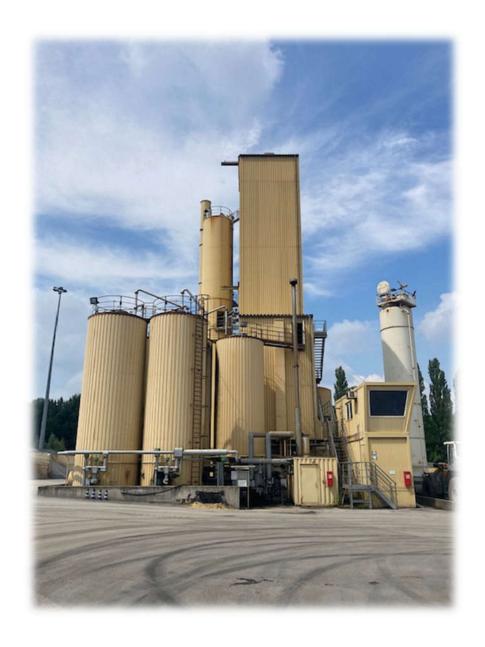

#### Plant is configured by:

Mixer 4.000 kgScreening unit 6 deck

• Electronic direction MIPROTEK 4000i

• RA Feeding in Dryer

Hot Store 300 t (3 departments)
 Filler 2 x 50 t + 1 x 100 t
 Bitumen Tanks 5 x 60 t vertical

Heating Central Weishaupt Burner 250 kW

• Cold bins feeders 14 units

• Burner Benninghoven RAX JET K-Oil 3

• Bag Filter Lühr 940 m³