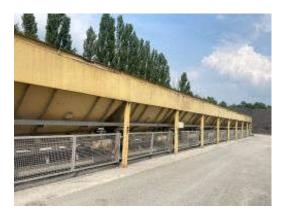

of construction: 2001 + different updates

Brand: Marini
Model: MARINI 250
Capacity: ≈ 250 t/h

### **Technical details:**

Plant is continued up dated until 2021

- Chain hot elevator new in 2020
- Dryer inside new in 2020
- and other parts renewed in 2020 and also 2021

#### Plant is configured by:

Mixer 4.000 kgScreening unit 6 deck

• Electronic direction MIPROTEK 4000i

• RA Feeding in Dryer

Hot Store 300 t (3 departments)
 Filler 2 x 50 t + 1 x 100 t
 Bitumen Tanks 5 x 60 t vertical

Heating Central Weishaupt Burner 250 kW

• Cold bins feeders 14 units

• Burner Benninghoven RAX JET K-Oil 3

• Bag Filter Lühr 940 m³

## Status:

• Plant is still working and will be available end of this Year 2021 November

Machines in good conditions! Sales price on request!

# Photos:





























To see alternative equipment, visit our web site.