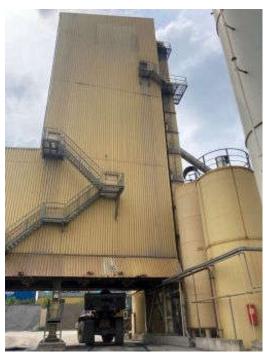

Year of construction: 2001 + different updates

Brand: Marini
Model: MARINI 250
Capacity: ≈ 250 t/h

### **Technical details:**

Plant is continued up dated until 2021

- Chain hot elevator new in 2020
- Dryer inside new in 2020
- and other parts renewed in 2020 and also 2021

#### Plant is configured by:

Mixer 4.000 kgScreening unit 6 deck

• Electronic direction MIPROTEK 4000i

• RA Feeding in Dryer

Hot Store 300 t (3 departments)
 Filler 2 x 50 t + 1 x 100 t
 Bitumen Tanks 5 x 60 t vertical

Heating Central Weishaupt Burner 250 kW

• Cold bins feeders 14 units

• Burner Benninghoven RAX JET K-Oil 3

• Bag Filter Lühr 940 m³

## Status:

• Plant is still working and will be available end of this Year 2021 November

Machines in good conditions! Sales price on request!

# Photos:





























To see alternative equipment, visit our web site.