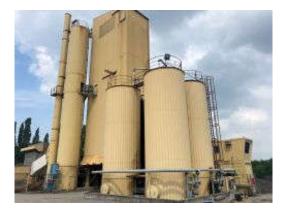

#### Plant is configured by:

Mixer 4.000 kgScreening unit 6 deck

• Electronic direction MIPROTEK 4000i

• RA Feeding in Dryer

Hot Store 300 t (3 departments)
 Filler 2 x 50 t + 1 x 100 t
 Bitumen Tanks 5 x 60 t vertical

Heating Central Weishaupt Burner 250 kW

• Cold bins feeders 14 units

• Burner Benninghoven RAX JET K-Oil 3

• Bag Filter Lühr 940 m³