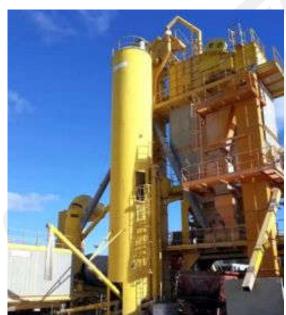

## **Build by components:**

- Two groups of each four dispensers two with vibrators
- One trailer-mounted dryer
- Burner (combined light oil) new in 2014
- VL870 Ammann with a power of 20 MW
- There is a screen between the feeder groups
- Screen with 6 decks
- Bitumen weight volume 300 kg
- Filling weight up to 350 kg
- Mixer capacity of up to 3.250 kg
- Double silo for recovered dust (40 m<sup>3</sup>) and filler (80 m<sup>3</sup>)
- Bag filter, Number of bags 528, Filter area 847 m<sup>2</sup>
- Extractor fan powered by a 132 kW motor
- 5 x 60 t bitumen tanks with oil heating
- 100 t ready mix silo
- Light fuel oil tank with a capacity of 50 m<sup>3</sup>
- Walter SK45S compressor
- Control cabin with computer