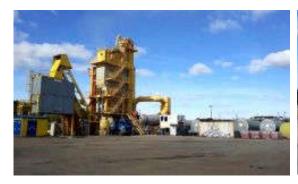

## **Build by components:**

- Two groups of each four dispensers two with vibrators
- One trailer-mounted dryer
- Burner (combined light oil) new in 2014
- VL870 Ammann with a power of 20 MW
- There is a screen between the feeder groups
- Screen with 6 decks
- Bitumen weight volume 300 kg
- Filling weight up to 350 kg
- Mixer capacity of up to 3.250 kg
- Double silo for recovered dust (40 m<sup>3</sup>) and filler (80 m<sup>3</sup>)
- Bag filter, Number of bags 528, Filter area 847 m<sup>2</sup>
- Extractor fan powered by a 132 kW motor
- 5 x 60 t bitumen tanks with oil heating
- 100 t ready mix silo
- Light fuel oil tank with a capacity of 50 m<sup>3</sup>
- Walter SK45S compressor
- Control cabin with computer

## Fotos:

To see the photos in higher resolution please visit our web site.

http://www.maquiytec.com/ph/i-um260-2006.htm