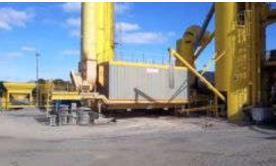

## **Build by components:**

- Two groups of each four dispensers two with vibrators
- One trailer-mounted dryer
- Burner (combined light oil) new in 2014
- VL870 Ammann with a power of 20 MW
- There is a screen between the feeder groups
- Screen with 6 decks
- Bitumen weight volume 300 kg
- Filling weight up to 350 kg
- Mixer capacity of up to 3.250 kg
- Double silo for recovered dust (40 m<sup>3</sup>) and filler (80 m<sup>3</sup>)
- Bag filter, Number of bags 528, Filter area 847 m<sup>2</sup>
- Extractor fan powered by a 132 kW motor
- 5 x 60 t bitumen tanks with oil heating
- 100 t ready mix silo
- Light fuel oil tank with a capacity of 50 m<sup>3</sup>
- Walter SK45S compressor
- Control cabin with computer

## Fotos:

To see the photos in higher resolution please visit our web site.

http://www.maquiytec.com/ph/i-um260-2006.htm