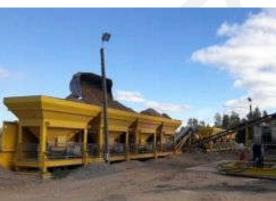

## **Build by components:**

- Two groups of each four dispensers two with vibrators
- One trailer-mounted dryer
- Burner (combined light oil) new in 2014
- VL870 Ammann with a power of 20 MW
- There is a screen between the feeder groups
- Screen with 6 decks
- Bitumen weight volume 300 kg
- Filling weight up to 350 kg
- Mixer capacity of up to 3.250 kg
- Double silo for recovered dust (40 m<sup>3</sup>) and filler (80 m<sup>3</sup>)
- Bag filter, Number of bags 528, Filter area 847 m<sup>2</sup>
- Extractor fan powered by a 132 kW motor
- 5 x 60 t bitumen tanks with oil heating
- 100 t ready mix silo
- Light fuel oil tank with a capacity of 50 m<sup>3</sup>
- Walter SK45S compressor
- Control cabin with computer