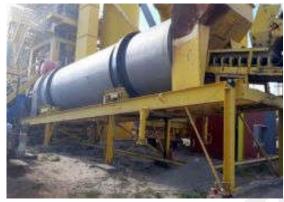

## **Build by components:**

- Two groups of each four dispensers two with vibrators
- One trailer-mounted dryer
- Burner (combined light oil) new in 2014
- VL870 Ammann with a power of 20 MW
- There is a screen between the feeder groups
- Screen with 6 decks
- Bitumen weight volume 300 kg
- Filling weight up to 350 kg
- Mixer capacity of up to 3.250 kg
- Double silo for recovered dust (40 m<sup>3</sup>) and filler (80 m<sup>3</sup>)
- Bag filter, Number of bags 528, Filter area 847 m<sup>2</sup>
- Extractor fan powered by a 132 kW motor
- 5 x 60 t bitumen tanks with oil heating
- 100 t ready mix silo
- Light fuel oil tank with a capacity of 50 m<sup>3</sup>
- Walter SK45S compressor
- Control cabin with computer

## Fotos:

To see the photos in higher resolution please visit our web site.

http://www.maquiytec.com/ph/i-um260-2006.htm