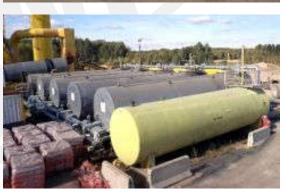

## **Build by components:**

- Two groups of each four dispensers two with vibrators
- One trailer-mounted dryer
- Burner (combined light oil) new in 2014
- VL870 Ammann with a power of 20 MW
- There is a screen between the feeder groups
- Screen with 6 decks
- Bitumen weight volume 300 kg
- Filling weight up to 350 kg
- Mixer capacity of up to 3.250 kg
- Double silo for recovered dust (40 m<sup>3</sup>) and filler (80 m<sup>3</sup>)
- Bag filter, Number of bags 528, Filter area 847 m<sup>2</sup>
- Extractor fan powered by a 132 kW motor
- 5 x 60 t bitumen tanks with oil heating
- 100 t ready mix silo
- Light fuel oil tank with a capacity of 50 m<sup>3</sup>
- Walter SK45S compressor
- Control cabin with computer