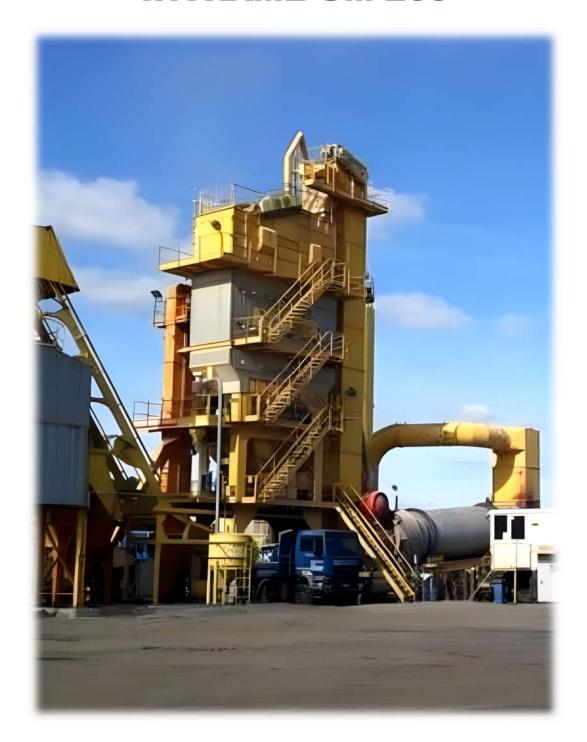

# **INTRAME UM 260**

Alicante, 12.03.2023

#### **INTRAME UM 260**

Offer number: A-230312-2006-01

Year of construction: 2006
Brand: INTRAME
Model: UM 260

Capacity: 260 t/h (5% Humidity)

### Status:

Plant is in perfect conditions!

Price on request!

**Note:** The stairs of the plant are of course fully functional - the representation on the cover sheet has not been correctly displayed by the AI algorithm for enlarging the photo