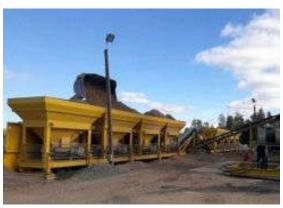

### **Build by components:**

- Two groups of each four dispensers two with vibrators
- One trailer-mounted dryer
- Burner (combined light oil) new in 2014
- VL870 Ammann with a power of 20 MW
- There is a screen between the feeder groups
- Screen with 6 decks
- Bitumen weight volume 300 kg
- Filling weight up to 350 kg
- Mixer capacity of up to 3.250 kg
- Double silo for recovered dust (40 m<sup>3</sup>) and filler (80 m<sup>3</sup>)
- Bag filter, Number of bags 528, Filter area 847 m<sup>2</sup>
- Extractor fan powered by a 132 kW motor
- 5 x 60 t bitumen tanks with oil heating
- 100 t ready mix silo
- Light fuel oil tank with a capacity of 50 m<sup>3</sup>
- Walter SK45S compressor
- Control cabin with computer