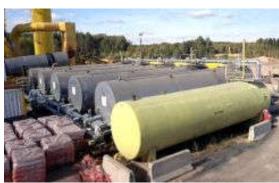

### **Build by components:**

- Two groups of each four dispensers two with vibrators
- One trailer-mounted dryer
- Burner (combined light oil) new in 2014
- VL870 Ammann with a power of 20 MW
- There is a screen between the feeder groups
- Screen with 6 decks
- Bitumen weight volume 300 kg
- Filling weight up to 350 kg
- Mixer capacity of up to 3.250 kg
- Double silo for recovered dust (40 m<sup>3</sup>) and filler (80 m<sup>3</sup>)
- Bag filter, Number of bags 528, Filter area 847 m<sup>2</sup>
- Extractor fan powered by a 132 kW motor
- 5 x 60 t bitumen tanks with oil heating
- 100 t ready mix silo
- Light fuel oil tank with a capacity of 50 m<sup>3</sup>
- Walter SK45S compressor
- Control cabin with computer