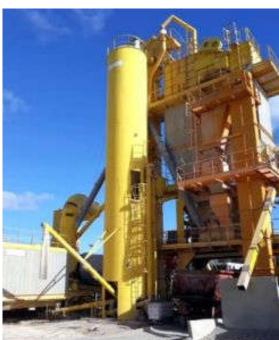

### **Build by components:**

- Two groups of each four dispensers two with vibrators
- One trailer-mounted dryer
- Burner (combined light oil) new in 2014
- VL870 Ammann with a power of 20 MW
- There is a screen between the feeder groups
- Screen with 6 decks
- Bitumen weight volume 300 kg
- Filling weight up to 350 kg
- Mixer capacity of up to 3.250 kg
- Double silo for recovered dust (40 m<sup>3</sup>) and filler (80 m<sup>3</sup>)
- Bag filter, Number of bags 528, Filter area 847 m<sup>2</sup>
- Extractor fan powered by a 132 kW motor
- 5 x 60 t bitumen tanks with oil heating
- 100 t ready mix silo
- Light fuel oil tank with a capacity of 50 m<sup>3</sup>
- Walter SK45S compressor
- Control cabin with computer