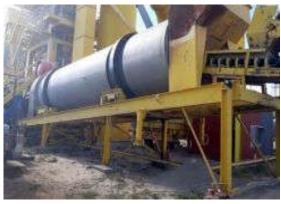

### **Build by components:**

- Two groups of each four dispensers two with vibrators
- One trailer-mounted dryer
- Burner (combined light oil) new in 2014
- VL870 Ammann with a power of 20 MW
- There is a screen between the feeder groups
- Screen with 6 decks
- Bitumen weight volume 300 kg
- Filling weight up to 350 kg
- Mixer capacity of up to 3.250 kg
- Double silo for recovered dust (40 m<sup>3</sup>) and filler (80 m<sup>3</sup>)
- Bag filter, Number of bags 528, Filter area 847 m<sup>2</sup>
- Extractor fan powered by a 132 kW motor
- 5 x 60 t bitumen tanks with oil heating
- 100 t ready mix silo
- Light fuel oil tank with a capacity of 50 m<sup>3</sup>
- Walter SK45S compressor
- Control cabin with computer

## Fotos: