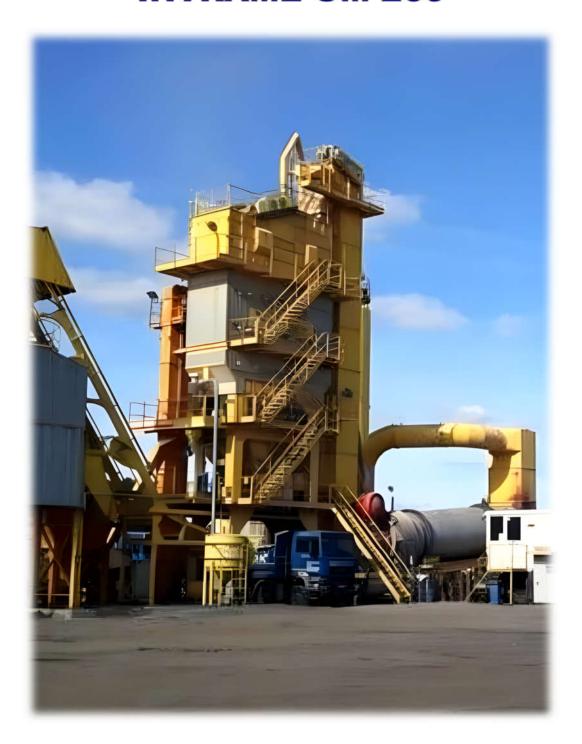

# **INTRAME UM 260**

#### **INTRAME UM 260**

Offer number: A-230312-2006-01

Year of construction: 2006
Brand: INTRAME
Model: UM 260

Capacity: 260 t/h (5% Humidity)

### **Build by components:**

- Two groups of each four dispensers two with vibrators
- One trailer-mounted dryer
- Burner (combined light oil) new in 2014
- VL870 Ammann with a power of 20 MW
- There is a screen between the feeder groups
- Screen with 6 decks
- Bitumen weight volume 300 kg
- Filling weight up to 350 kg
- Mixer capacity of up to 3.250 kg
- Double silo for recovered dust (40 m<sup>3</sup>) and filler (80 m<sup>3</sup>)
- Bag filter, Number of bags 528, Filter area 847 m<sup>2</sup>
- Extractor fan powered by a 132 kW motor
- 5 x 60 t bitumen tanks with oil heating
- 100 t ready mix silo
- Light fuel oil tank with a capacity of 50 m<sup>3</sup>
- Walter SK45S compressor
- Control cabin with computer

# Plant is in perfect conditions! Price on request!

**Note:** The stairs of the plant are of course fully functional - the representation on the cover sheet has not been correctly displayed by the AI algorithm for enlarging the photo