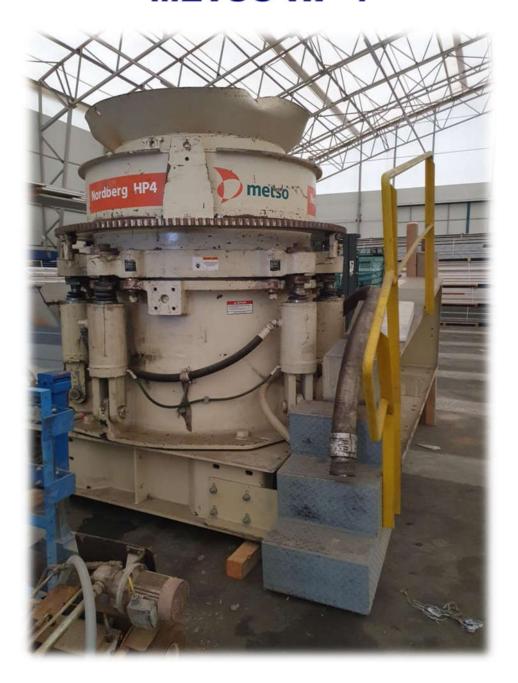

#### **Cone Crusher METSO HP 4**

Offer number: A-230310-2012-01

Year of construction: 2012
Brand: METSO
Model: HP 4

### **Build by components:**

- Complete with frame
- Motor
- Electric Board
- Electronic direction

# Cone crusher is in perfect conditions! Price on request!

- Crusher is dismantled and safe stored
- Crusher was working only in one project and was used less than 5000 hours
- We give an "Packet Price" for this crusher and Metso GP 200 S and the Impact crusher Metso BARMAC VSI B 7150 SE. Please consult us!

#### Fotos:

To see the photos in higher resolution please visit our web site. <u>http://www.maquiytec.com/ph/hp4.htm</u>

METSO Cone Crusher HP 4 3 de 3