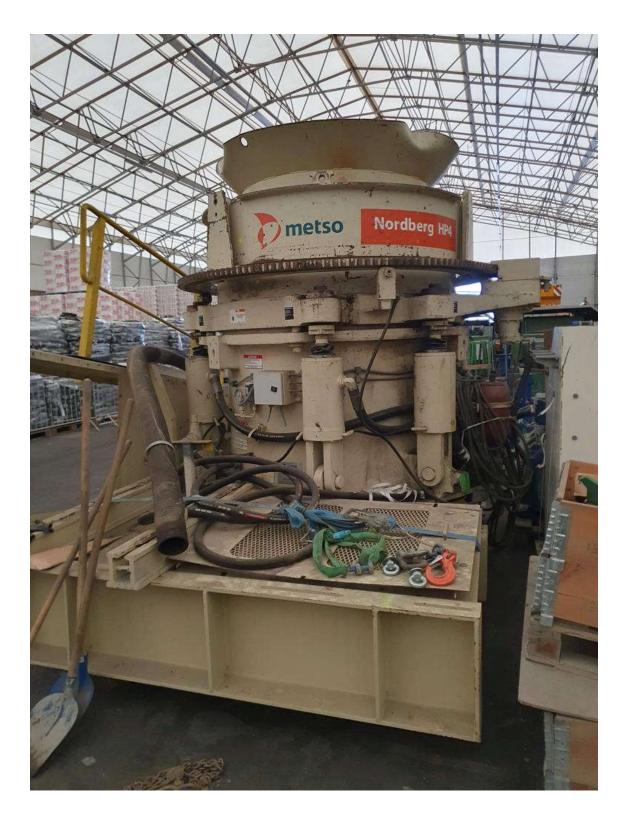

#### **Cone Crusher METSO HP 4**

Offer number: A-230310-2012-01

Year of construction: 2012
Brand: METSO
Model: HP 4

### **Build by components:**

- Complete with frame
- Motor
- Electric Board
- Electronic direction

# Cone crusher is in perfect conditions! Price on request!

- Crusher is dismantled and safe stored
- Crusher was working only in one project and was used less than 5000 hours
- We give an "Packet Price" for this crusher and Metso GP 200 S and the Impact crusher Metso BARMAC VSI B 7150 SE. Please consult us!

#### Fotos:

To see the photos in higher resolution please visit our web site. <u>http://www.maquiytec.com/ph/hp4.htm</u>

METSO Cone Crusher HP 4 3 de 3