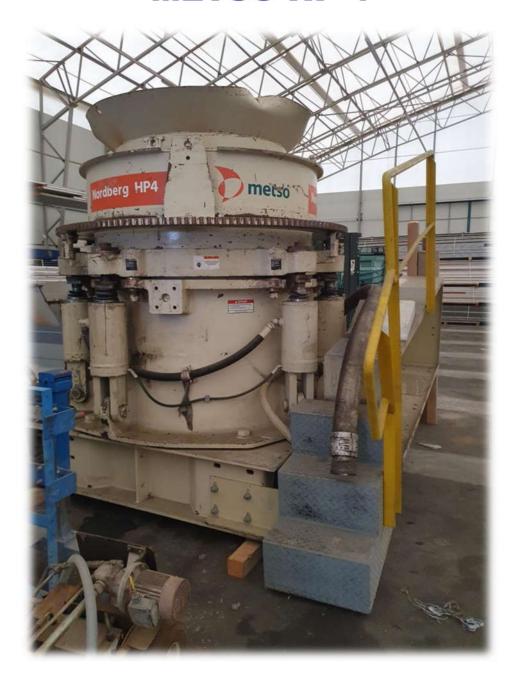

# **METSO HP 4**

#### **Cone Crusher METSO HP 4**

Offer number: A-230310-2012-01

Year of construction: 2012
Brand: METSO
Model: HP 4

### **Build by components:**

- Complete with frame
- Motor
- Electric Board
- Electronic direction

#### **Status:**

# Cone crusher is in perfect conditions! Price on request!

- Crusher is dismantled and safe stored
- Crusher was working only in one project and was used less than 5000 hours
- We give an "Packet Price" for this crusher and Metso GP 200 S and the Impact crusher Metso BARMAC VSI B 7150 SE. Please consult us!