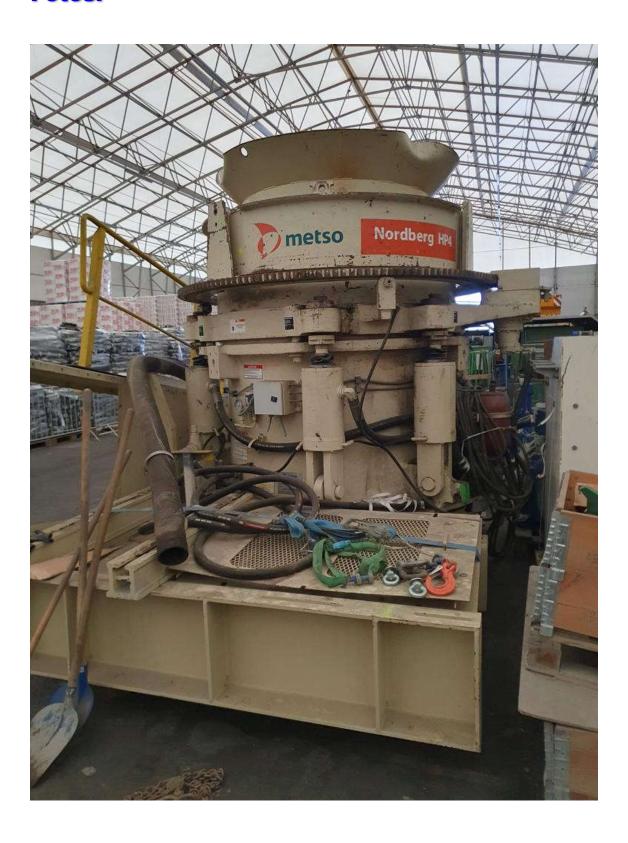

# **METSO HP 4**



#### **Cone Crusher METSO HP 4**

Offer number: A-230310-2012-01

Year of construction: 2012
Brand: METSO
Model: HP 4

### **Build by components:**

- Complete with frame
- Motor
- Electric Board
- Electronic direction

#### **Status:**

# Cone crusher is in perfect conditions! Price on request!

- Crusher is dismantled and safe stored
- Crusher was working only in one project and was used less than 5000 hours
- We give an "Packet Price" for this crusher and Metso GP 200 S and the Impact crusher Metso BARMAC VSI B 7150 SE. Please consult us!

METSO Cone Crusher HP 4 2 de 3

## **Fotos:**



METSO Cone Crusher HP 4 3 de 3