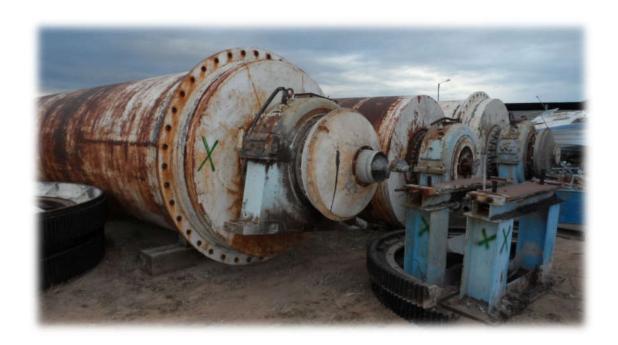

#### 1<sup>st</sup> Example - ICF Mill

- Ball mill in continuous ICF brand
- With transmission by belts, motor power of 275 kW
- Measures of 2,6 m diameter x 7,3 m useful length.
- Bearings by liquid bushing and silica coating (this can be replaced by alumina, rubber or manganese as appropriate)
- Consists of transmission, electrical panel, motor, and legs
- It can be complemented with a 3 m IANUA S3.0 dynamic separator
- Capacity of 35,000 Ltrs

#### 2<sup>nd</sup> Exmple Molino Loro & Parissini

- Loro & Parissini continuous ball mill
- With mechanical transmission 270 kW motor power
- Measures of 2,6 m diameter x 6 m useful length.
- Bearings by liquid bushing and silica coating (this can be replaced by alumina, rubber or manganese as appropriate).
- It consists of transmission, crown, attack pinion and engine
- Capacity 26,000 Ltrs

#### **Status:**

- Machines are in good conditions
- Ex site in Spain

Machines in good conditions!
Sales prices on demand!

#### **Photos:**

To see the photos in higher resolution please visit our web site. http://www.maquiytec.com/ph/ball-mills.htm