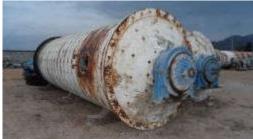

#### 1<sup>st</sup> Example - ICF Mill

- Ball mill in continuous ICF brand
- With transmission by belts, motor power of 275 kW
- Measures of 2,6 m diameter x 7,3 m useful length.
- Bearings by liquid bushing and silica coating (this can be replaced by alumina, rubber or manganese as appropriate)
- Consists of transmission, electrical panel, motor, and legs
- It can be complemented with a 3 m IANUA S3.0 dynamic separator
- Capacity of 35,000 Ltrs

#### 2<sup>nd</sup> Exmple Molino Loro & Parissini

- Loro & Parissini continuous ball mill
- With mechanical transmission 270 kW motor power
- Measures of 2,6 m diameter x 6 m useful length.
- Bearings by liquid bushing and silica coating (this can be replaced by alumina, rubber or manganese as appropriate).
- It consists of transmission, crown, attack pinion and engine
- Capacity 26,000 Ltrs

#### **Status:**

- Machines are in good conditions
- Ex site in Spain

Machines in good conditions!
Sales prices on demand!

#### **Photos:**

To see the photos in higher resolution please visit our web site. http://www.maquiytec.com/ph/ball-mills.htm