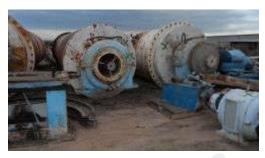

#### 1<sup>st</sup> Example - ICF Mill

- Ball mill in continuous ICF brand
- With transmission by belts, motor power of 275 kW
- Measures of 2,6 m diameter x 7,3 m useful length.
- Bearings by liquid bushing and silica coating (this can be replaced by alumina, rubber or manganese as appropriate)
- Consists of transmission, electrical panel, motor, and legs
- It can be complemented with a 3 m IANUA S3.0 dynamic separator
- Capacity of 35,000 Ltrs

#### 2<sup>nd</sup> Exmple Molino Loro & Parissini

- Loro & Parissini continuous ball mill
- With mechanical transmission 270 kW motor power
- Measures of 2,6 m diameter x 6 m useful length.
- Bearings by liquid bushing and silica coating (this can be replaced by alumina, rubber or manganese as appropriate).
- It consists of transmission, crown, attack pinion and engine
- Capacity 26,000 Ltrs

#### **Photos:**

To see the photos in higher resolution please visit our web site. http://www.maquiytec.com/ph/ball-mills.htm