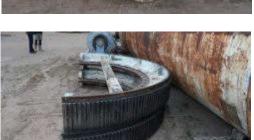

#### 2<sup>nd</sup> Exmple Molino Loro & Parissini

- Loro & Parissini continuous ball mill
- With mechanical transmission 270 kW motor power
- Measures of 2,6 m diameter x 6 m useful length.
- Bearings by liquid bushing and silica coating (this can be replaced by alumina, rubber or manganese as appropriate).
- It consists of transmission, crown, attack pinion and engine
- Capacity 26,000 Ltrs

#### **Photos:**

To see the photos in higher resolution please visit our web site. http://www.maquiytec.com/ph/ball-mills.htm