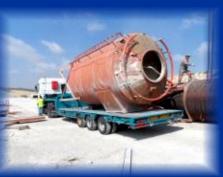

# Case 1 - Search a plant for an customer

Selling an used Asphalt-Plant - located before in Albacete - Spain to Nigeria in August 2013

- For the client were located any similar plants as ordered and offered by photo and description
- The client visited several of the offered plants, coordinated and attended by our staff
- After the internal decision for the Albacete plant we have supported actively the negotiations and contract procedures
- We have organized the visa emission for the Nigerian leading engineer which should supervise the disassembly of the plant in Albacete
- We have organized the team for the disassembly and supervised with the Nigerian engineer the work
- We have organized the transport of the plant parts from:
  - Albacete to the port of Castellón by truck
  - Castellón (Spain) Lagos (Nigeria)
    by ship
- Our tasks were finished with the support for the export and customs documentation