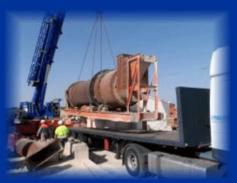

# Case 1 - Search a plant for an customer

Selling an used Asphalt-Plant - located before in Albacete - Spain to Nigeria in August 2013

- For the client were located any similar plants as ordered and offered by photo and description
- The client visited several of the offered plants, coordinated and attended by our staff
- After the internal decision for the Albacete plant we have supported actively the negotiations and contract procedures
- We have organized the visa emission for the Nigerian leading engineer which should supervise the disassembly of the plant in Albacete
- We have organized the team for the disassembly and supervised with the Nigerian engineer the work
- We have organized the transport of the plant parts from:
  - Albacete to the port of Castellón by truck
  - Castellón (Spain) Lagos (Nigeria)
    by ship
- Our tasks were finished with the support for the export and customs documentation