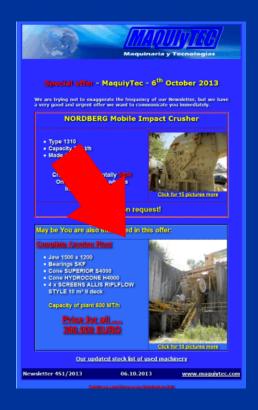

#### Selling a complete crushing plant - September 2013

- The owner gives the order to sell the complete plant – we should search for an buyer
- Our staff visits in the same week the plant generating the documentation, technical data and photos of the plant equipment
- Preparation of the plant exposé with the corresponding technological data and photos, documenting the actual status in format PDF
- Publication of the documentation on visible places in our web page - as example on the starting page as special offer
- Inclusion of the offer in our bimonthly Newsletter or in a special newsletter with a distribution of nearly 7000 registered persons or enterprises
- Definition of a potential buyer group by price and financial standing from the prospective buyers which was invited to visit the plant to define the final price and conditions of a contact
- Selection of the buyer and preparation of the contract by our staff was the last activity in this case.